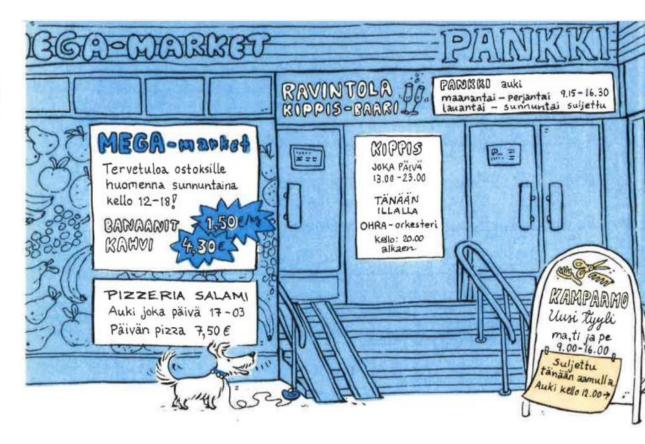

## MILLOIN MARKET ON AUKI / AVOINNA?

Milloin pizzeria on auki?

- Se on auki joka päivä kello 17 03. (– viiva) Milloin pankki on avoinna?
- Se on avoinna maanantai (viiva) perjantai varttia yli yhdeksän – (viiva) puoli viisi.

## MILLOIN KAMPAAMO ON SULJETTU / KIINNI?

Onko? = Onks?

Milloin kampaamo on suljettu?

– Se on <mark>suljettu</mark> tänään.

Onko Mega-market auki huomenna sunnuntaina?

Joo, se on auki.

Onko kampaamo avoinna tänään aamulla?

– Ei, se on <mark>kiinni.</mark>