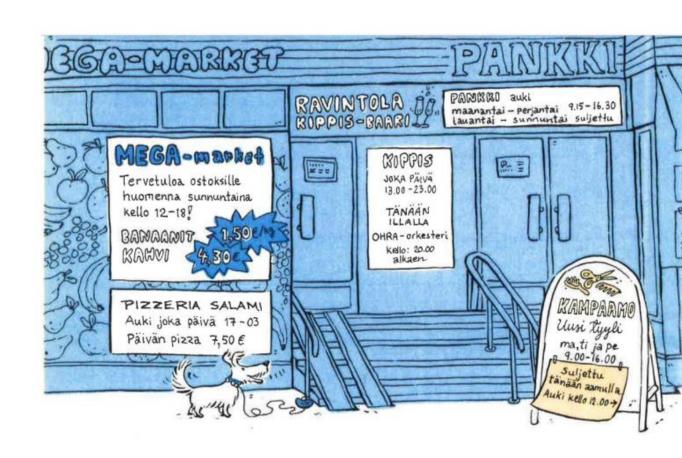

## MILLOIN MARKET ON AUKI / AVOINNA?

Milloin pizzeria on auki?

- Se on auki joka päivä kello 17 03. (– viiva) Milloin pankki on avoinna?
- Se on avoinna maanantai (viiva) perjantai varttia yli yhdeksän – (viiva) puoli viisi.

## MILLOIN KAMPAAMO ON SULJETTU / KIINNI?

Onko? = Onks?

Milloin kampaamo on suljettu?

– Se on <mark>suljettu</mark> tänään.

Onko Mega-market auki huomenna sunnuntaina?

Joo, se on auki.

Onko kampaamo avoinna tänään aamulla?

– Ei, se on <mark>kiinni.</mark>